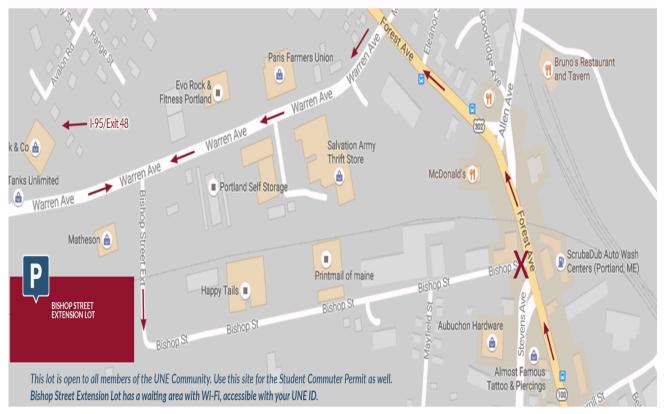

### **Directions: Stevens/Forest Ave.:**

From South:

Follow Stevens/Forrest Ave through Morrill's Corner past McDonalds and take a left onto Warren Ave. Take your first left onto Bishop Street Ext. Follow to the end and the lot is on the right.

### From North:

Follow Forrest to Warren Ave and take a right onto Warren. Take your first left onto Bishop Street Ext. Follow to the end and the lot is on the right.

#### Allen Ave/Northgate Area:

Follow Allen Ave to Forrest Ave. at Morrill's Corner. Right onto Forrest and then an immediate left onto Warren Ave. Take your first left onto Bishop Street Ext. Follow to the end and the lot is on the right.

#### Turnpike/Warren Ave.:

Take Exit 48 from the ME Turnpike. Right onto Riverside St. At second light take a right onto Warren Ave. Follow Warren approximately 1.4 miles and turn right onto Bishop Street Ext. Follow to the end and the lot is on the right.

Bishop Street Lot has a waiting area with Wi---Fi, accessible with your UNE ID. Shuttle runs every 8---10 minutes between the lot and campus.