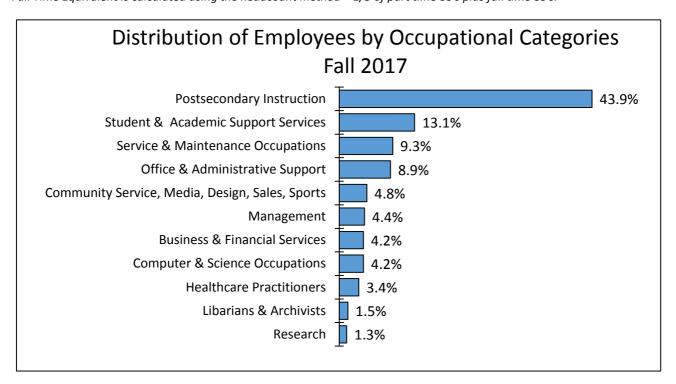

## TOTAL EMPLOYEES: ON PAYROLL NOVEMBER 1, 2017

| IPEDS Occupational Categories                                                     | Full-Time | Part-Time | Total EE's | FTE<br>Employee |
|-----------------------------------------------------------------------------------|-----------|-----------|------------|-----------------|
| Postsecondary instruction                                                         | 283       | 314       | 597        | 388             |
| Postsecondary Research (Research Faculty)                                         | 2         |           | 2          | 2               |
| Archivists, Curators, and Museum Technicians                                      | 2         | 3         | 5          | 3               |
| Business and Financial Operations Occupations                                     | 57        | 1         | 58         | 57              |
| Community Service, Social Service, Legal, Arts, Design, Entertainment, Sports and | 62        | 3         | 65         | 63              |
| Computer, Engineering, and Science Occupations                                    | 56        | 1         | 57         | 56              |
| Healthcare Practitioners and Technical Occupations                                | 39        | 8         | 47         | 42              |
| Librarians                                                                        | 15        |           | 15         | 15              |
| Management Occupations                                                            | 59        | 1         | 60         | 59              |
| Natural Resources, Construction, and Maintenance Occupations                      | 25        |           | 25         | 25              |
| Office and Administrative Support                                                 | 116       | 6         | 122        | 118             |
| Postsecondary Research                                                            | 15        | 3         | 18         | 16              |
| Sales and Related Occupations                                                     | 13        | 1         | 14         | 13              |
| Service Occupations                                                               | 98        | 4         | 102        | 99              |
| Student and Academic Services and Other Education Occupations                     | 174       | 5         | 179        | 176             |
| Sub-Total IPEDS Occupational Categories                                           | 1,016     | 350       | 1,366      | 1,133           |