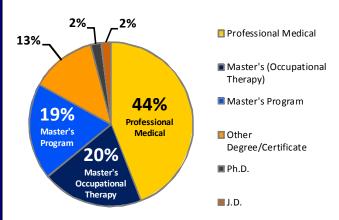

# GRADUATE/PROFESSIONAL SCHOOL RESULTS

**CLASS OF 2015\*** 

| Professional Medical: (D.O., D.D.S., D.P.T., D.V.M., P.A., PharmD, etc.) | 44% |
|--------------------------------------------------------------------------|-----|
| Master's in Occupational Therapy:                                        | 20% |
| Master's Program:<br>(Science, Counseling, Education, Business, etc.)    | 19% |
| Other Degree/Certificate:                                                | 13% |
| Ph.D.:                                                                   | 2%  |
| J.D.:                                                                    | 2%  |