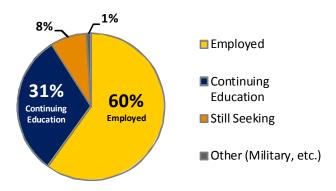

### **UNDERGRADUATE HIGHLIGHTS**

**CLASS OF 2015\*** 

| Number of Graduates:                      | 427 |
|-------------------------------------------|-----|
| Survey and Knowledge Rate:                | 80% |
|                                           |     |
| Respondents Employed:                     | 60% |
| Continuing Education:                     | 31% |
| Awaiting Graduate/Professional Admission: |     |
| Still Seeking Employment:                 | 8%  |
| Other (Military, etc.):                   | 1%  |

OF GRADUATE SURVEY RESPONDENTS
ARE EMPLOYED OR HAVE BEEN
ACCEPTED INTO GRADUATE/
PROFESSIONAL PROGRAMS