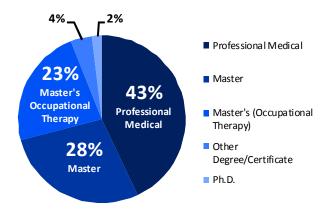

# GRADUATE/PROFESSIONAL SCHOOL RESULTS

| (D.O., D.D.S., D.P.T., D.V.M., P.A., PharmD, Psy.D., etc.)  Master's: 28% (Science, Counseling, Education, Business, etc.)  Master's in Occupational Therapy: 23% Other Degree/Certificate: 4% Ph.D.: 2% | Professional Medical: | 43%  |
|----------------------------------------------------------------------------------------------------------------------------------------------------------------------------------------------------------|-----------------------|------|
| (Science, Counseling, Education, Business, etc.)  Master's in Occupational Therapy: 23%  Other Degree/Certificate: 4%                                                                                    |                       | 200/ |
| Master's in Occupational Therapy: 23% Other Degree/Certificate: 4%                                                                                                                                       |                       | 28%  |
| Other Degree/Certificate: 4%                                                                                                                                                                             | , , ,                 | 2221 |
|                                                                                                                                                                                                          |                       | _0,0 |
| Ph.D.: 2%                                                                                                                                                                                                |                       | .,.  |
|                                                                                                                                                                                                          | Ph.D.:                | 2%   |