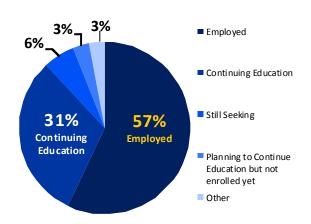

#### **UNDERGRADUATE HIGHLIGHTS**

**CLASS OF 2014\*** 

| Number of Graduates:                      | 467 |
|-------------------------------------------|-----|
| Survey and Knowledge Rate:                | 85% |
|                                           |     |
| Respondents Employed**:                   | 57% |
| Continuing Education:                     | 31% |
| Awaiting Graduate/Professional Admission: | 3%  |
| Still Seeking Employment:                 | 6%  |
| Other (Military, Service and Volunteer):  | 3%  |

OF GRADUATE SURVEY RESPONDENTS
ARE EMPLOYED OR HAVE BEEN
ACCEPTED INTO GRADUATE/
PROFESSIONAL PROGRAMS

## **DESTINATION**BY CATEGORY

<sup>\*</sup>Class includes graduates from July 1, 2013 to June 30, 2014. Survey and knowledge information is based on data six months after graduation.