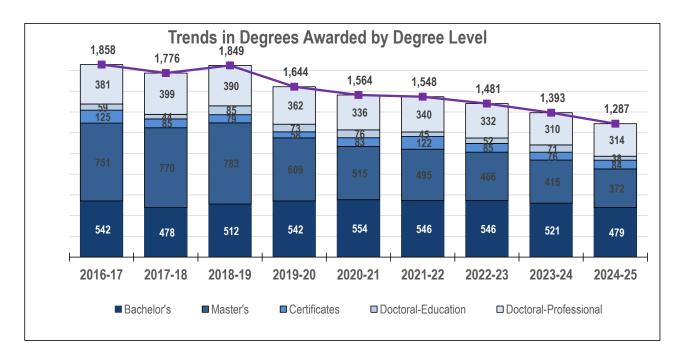

## Degrees Awarded 10-Year Trend by College and Degree Level

|                                              | 2016-17 | 2017-18 | 2018-19 | 2019-20 | 2020-21 | 2021-22 | 2022-23 | 2023-24 | 2024-25 |
|----------------------------------------------|---------|---------|---------|---------|---------|---------|---------|---------|---------|
| College of Arts & Sciences                   | 271     | 272     | 269     | 280     | 286     | 290     | 319     | 289     | 290     |
| Baccalaureate                                | 267     | 263     | 257     | 276     | 277     | 273     | 307     | 280     | 282     |
| Master's                                     | 4       | 9       | 12      | 4       | 9       | 17      | 12      | 9       | 8       |
| College of Dental Medicine                   | 62      | 63      | 63      | 61      | 64      | 61      | 63      | 63      | 64      |
| Doctoral - Professional Practice             | 62      | 63      | 63      | 61      | 64      | 61      | 63      | 63      | 64      |
| College of Graduate and Professional Studies | 491     | 714     | 781     | 579     | 515     | 488     | 435     | 434     | 395     |
| Baccalaureate                                |         |         |         | 1       | 1       |         |         |         |         |
| Master's                                     | 307     | 585     | 617     | 447     | 355     | 321     | 298     | 287     | 273     |
| Post Baccalaureate Certificate               | 5       | 19      | 8       | 11      | 4       | 29      | 23      | 21      | 18      |
| Post Master's Certificate                    | 120     | 66      | 71      | 47      | 79      | 93      | 62      | 55      | 66      |
| Doctoral - Education                         | 59      | 44      | 85      | 73      | 76      | 45      | 52      | 71      | 38      |
| College of Osteopathic Medicine              | 161     | 174     | 177     | 168     | 174     | 162     | 172     | 165     | 170     |
| Doctoral - Professional Practice             | 161     | 174     | 177     | 168     | 174     | 162     | 172     | 165     | 170     |
| College of Pharmacy                          | 87      | 99      | 92      | 70      | -       | •       |         | •       |         |
| Doctoral - Professional Practice             | 87      | 99      | 92      | 70      |         |         |         |         |         |
| Westbrook College of Health Professions      | 786     | 454     | 467     | 486     | 525     | 547     | 492     | 442     | 368     |
| Baccalaureate                                | 275     | 215     | 255     | 265     | 276     | 273     | 239     | 241     | 197     |
| Master's                                     | 440     | 176     | 154     | 158     | 151     | 157     | 156     | 119     | 91      |
| Doctoral - Professional Practice             | 71      | 63      | 58      | 63      | 98      | 117     | 97      | 82      | 80      |
| GRAND TOTAL                                  | 1,858   | 1,776   | 1,849   | 1,644   | 1,564   | 1,548   | 1,481   | 1,393   | 1,287   |