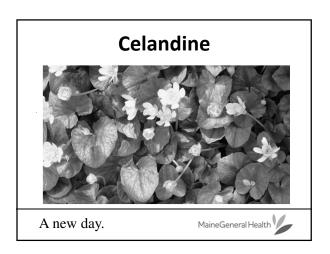

Natural Remedies: Making Tinctures & Salves with Eileen Fingerman, MD

A new day.



### Ashwagandha



A new day.



### **Astragalus Root**





A new day.

MaineGeneral Health

# Blue Vervain A new day. MaineGeneral Health





| Dandelion  |                     |
|------------|---------------------|
|            | The state           |
|            |                     |
|            | W.                  |
|            |                     |
| A new day. | MaineGeneral Health |





| Horse Chestnut |                     |
|----------------|---------------------|
|                |                     |
| A new day.     | MaineGeneral Health |
| _              |                     |











# Rosemary A new day. MaineGeneral Health





# Skullcap A new day. MaineGeneral Health





| Yarrow                          |  |
|---------------------------------|--|
|                                 |  |
|                                 |  |
| THE CAMP                        |  |
|