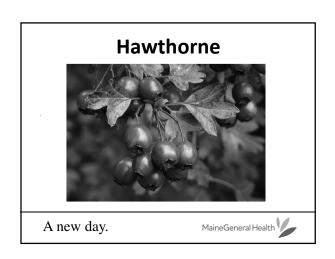

Natural Remedies: Making Tinctures & Salves with Eileen Fingerman, MD

A new day.



### Ashwagandha



A new day.



### **Astragalus Root**





A new day.

MaineGeneral Health

# Blue Vervain A new day. MaineGeneral Health





| Dandelion  |                     |
|------------|---------------------|
|            | The state           |
|            |                     |
|            | W.                  |
|            |                     |
| A new day. | MaineGeneral Health |





| Horse Chestnut |                     |
|----------------|---------------------|
|                |                     |
| A new day.     | MaineGeneral Health |
| _              |                     |











# Rosemary A new day. MaineGeneral Health





# Skullcap A new day. MaineGeneral Health





| Yarrow                          |  |
|---------------------------------|--|
|                                 |  |
|                                 |  |
| THE CAMP                        |  |
|                                 |  |
|                                 |  |
| A new day.  MaineGeneral Health |  |