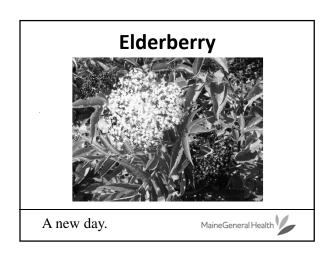

Natural Remedies: Making Tinctures & Salves with Eileen Fingerman, MD

A new day.



### Ashwagandha



A new day.



### **Astragalus Root**





A new day.

MaineGeneral Health

# Blue Vervain A new day. MaineGeneral Health





| Dandelion  |                     |
|------------|---------------------|
|            | The state           |
|            |                     |
|            | W.                  |
|            |                     |
| A new day. | MaineGeneral Health |





| Horse Chestnut |                     |
|----------------|---------------------|
|                |                     |
| A new day.     | MaineGeneral Health |
| _              |                     |











# Rosemary A new day. MaineGeneral Health





# Skullcap A new day. MaineGeneral Health





| Yarrow                          |  |
|---------------------------------|--|
|                                 |  |
|                                 |  |
| THE CAMP                        |  |
|                                 |  |
|                                 |  |
| A new day.  MaineGeneral Health |  |