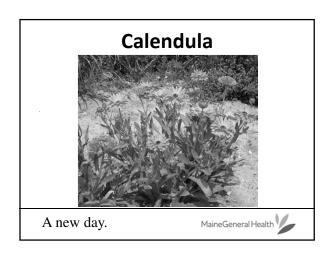

Natural Remedies: Making Tinctures & Salves with Eileen Fingerman, MD

A new day.



### Ashwagandha



A new day.



### **Astragalus Root**





A new day.

MaineGeneral Health

# Blue Vervain A new day. MaineGeneral Health





| Dandelion  |                     |
|------------|---------------------|
|            | The state           |
|            |                     |
|            | W.                  |
|            |                     |
| A new day. | MaineGeneral Health |





| Horse Chestnut |                     |
|----------------|---------------------|
|                |                     |
| A new day.     | MaineGeneral Health |
| _              |                     |











# Rosemary A new day. MaineGeneral Health





# Skullcap A new day. MaineGeneral Health





| Yarrow                          |  |
|---------------------------------|--|
|                                 |  |
|                                 |  |
| THE CAMP                        |  |
|